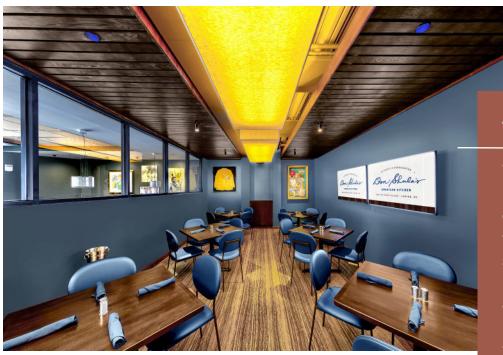

#### THE LEGENDS ROOM

The Legends Room is located on the main floor of the restaurant and offers total privacy. At almost 400 square feet, this is the perfect intimate space for smaller gatherings of up to 24 guests. Features large, flat screen TVs with AV capabilities.