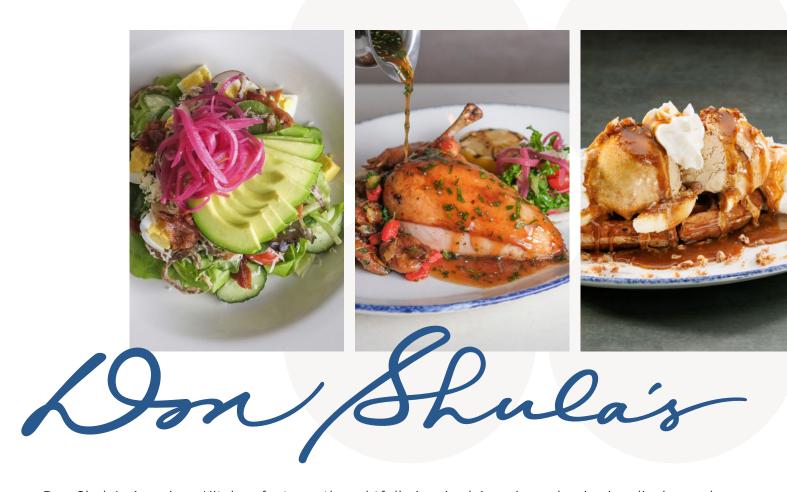

Don Shula's American Kitchen features thoughtfully inspired American classics in a lively, modern and social setting. Our version of the scratch kitchen features diverse offerings created daily; expertly prepared beef and fresh fish, seasonal vegetables harvested at their peak and decadent desserts comprise the chef-driven menu. Wines, local and craft beers, and playful craft cocktails, too.

## Food & Beverage

Created with fresh ingredients from America's heartland, guests can enjoy a variety of offerings including family-style appetizers, individually plated entrées, classic and premium sides, and decadent family-style desserts.

Along with a wide selection of wines and local and craft beers, our innovative mixologists have created a playful cocktail list that celebrates Coach Shula's football legacy.