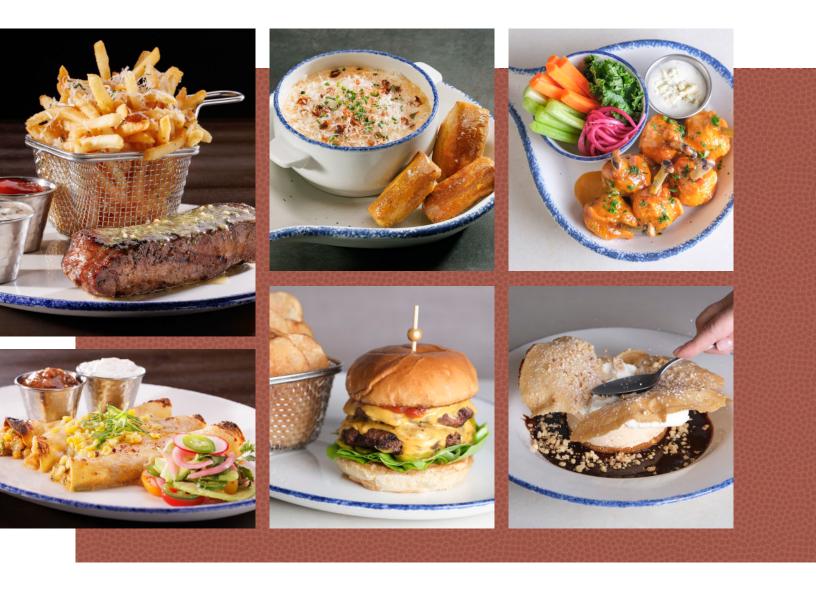

Don Shula's American Kitchen features thoughtfully inspired American classics in a lively, modern and social setting. Our version of the scratch kitchen features diverse offerings created daily; expertly prepared beef and fresh fish, seasonal vegetables harvested at their peak and decadent desserts comprise the chef-driven menu. Wines, local and craft beers, and playful craft cocktails, too.

## Food & Beverage

Created with fresh ingredients from America's heartland, guests can enjoy a variety of offerings including family-style appetizers, individually plated entrées, classic and premium sides, and decadent family-style desserts.