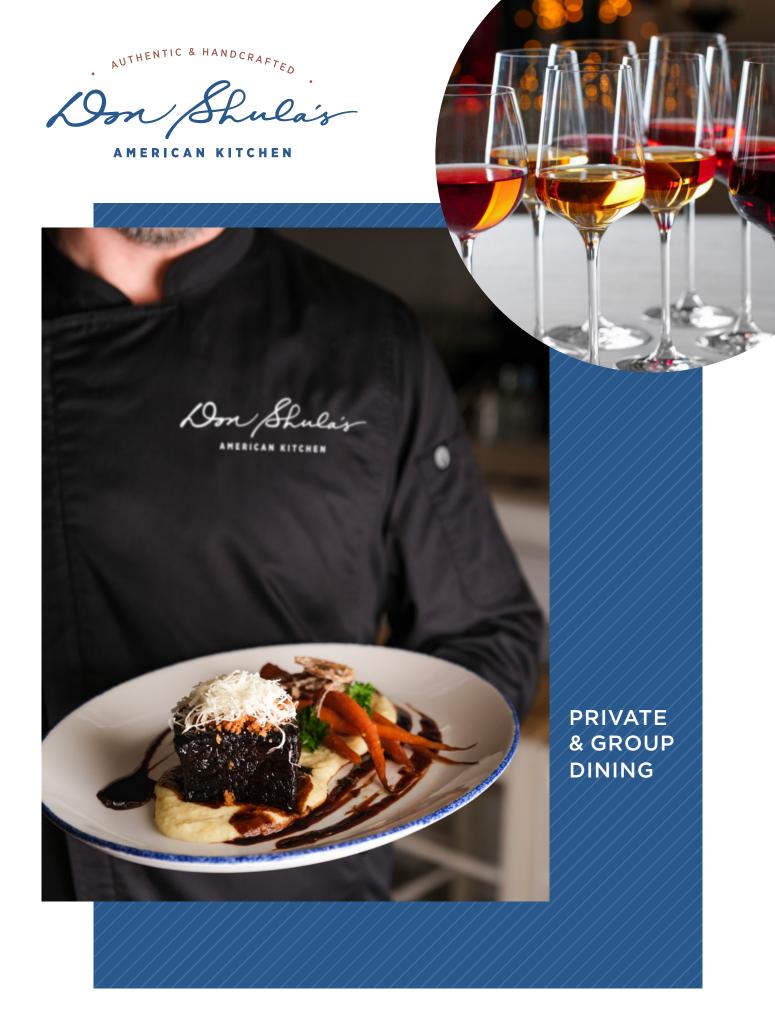

### **Private & Group Dining + Catering**

Our private & group dining spaces accommodate groups for a seated dinner. Parties over 30 guests are served family-style. The restaurant is also available to reserve in its entirety and can accommodate up to 270 guests.

## **Private & Group Dining Spaces**

## Food & Beverage

Created with fresh ingredients from America's heartland, guests can enjoy a variety of offerings including family-style appetizers, individually plated entrées, classic and premium sides, and decadent family-style desserts.