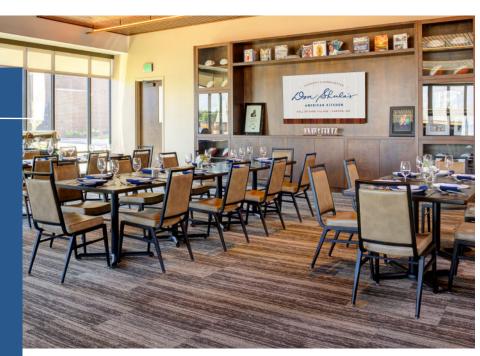

#### THE PERFECT SEASON

The Perfect Season is a unique dining space located on the mezzanine featuring floor to ceiling windows overlooking the Tom Benson Hall of Fame Stadium and a view of the Pro Football Hall of Fame.

This flexible event space seats up to 80 guests total or up to 120 for cocktails and hors d'oeuvres. This space can be made more intimate to suit your needs with the addition of rolling partitions and décor.